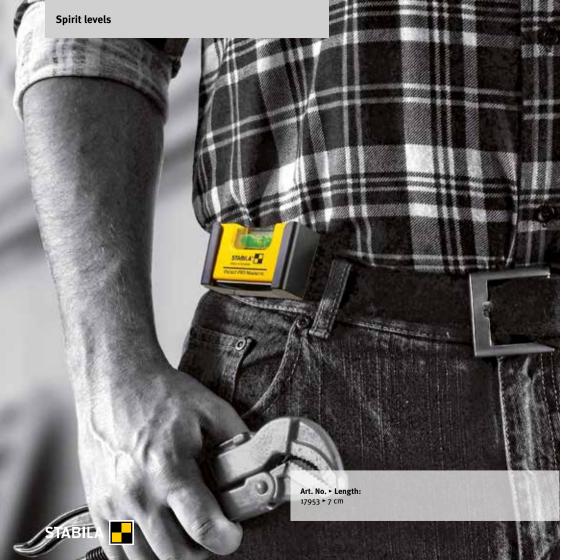

#### Professional quality in a mini format

You can carry this professional mini-format spirit level wherever you go. Its tough aluminium-core housing and the two milled measuring surfaces, featuring a V-groove and extra-strong rare-earth magnets, form a 90° angle. This makes it easy to align and adjust components on metal surfaces

and especially on surfaces with a rounded shape.
 The STABILA precision vial ensures a high level of measuring accuracy. This spirit level is ideal for measuring tasks in narrow spaces that are hard to reach.