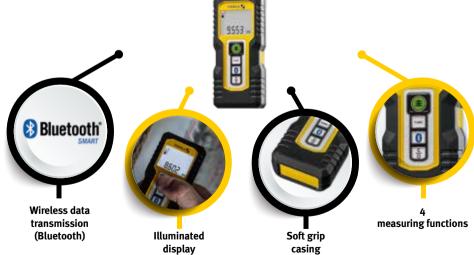

#### Simple measurements - clever documentation

This user-friendly laser features four basic measuring functions and is designed for measurements over distances of up to 50 m. It's the ideal tool for anyone who works indoors and frequently needs to document measurements.

Thanks to the integrated Bluetooth® Smart 4.0 wireless technology, you can easily and wirelessly transfer the measured data to your smartphone or tablet, making your work even more productive.

#### **Overview of pictograms**

Accuracy

Measuring range

IP 54 Protection class

Equipped with a built-in camera featuring a 4x zoom function, this device let you locate targets outdoors at a distance of up to 200 metres, even when the laser point is not visible. Thanks to the integrated Bluetooth® Smart 4.0 wireless technology, you can easily transfer the measured

data to your smartphone or tablet. Boasting 18 different functions, this all-rounder is a must-have for tradespeople and other professional users. It's the fast and efficient way to calculate material or labour costs – a worthwhile investment that makes light work of all your everyday measuring tasks.