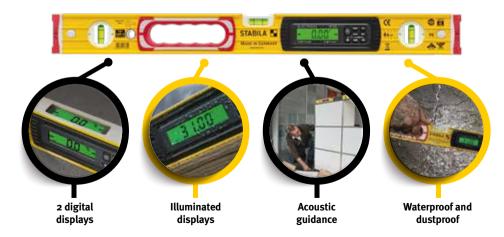

## The gold standard – electronics for the most difficult construction site conditions

This rugged and practical high-quality spirit level is an ideal choice for any trade. Its electronic measuring technology and precision vials will make your work quicker and simpler. The two illuminated digital displays can be read from above and from

the side. This model is protected against water and dust in accordance with IP 65, so it is completely washable. STABILA has equipped this electronic spirit level with everything a professional needs, making this a tool you can't do without.