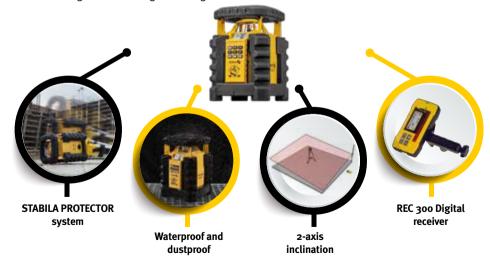

## Tough 2-axis inclination laser for best performance on construction sites

A world first! The revolutionary MOTION CONTROL makes every measuring task easier, quicker and more effective. You can control the LAR 350 in no time at all with the remote control. The built-in sensor detects your hand movements and transmits them to the rotation laser. Discover a multitude of ground-breaking technologies and

functions. Thanks to the integrated protection systems, nothing gets in the way of this laser — not even falls, rain or dust. A strong measurement package for professionals with responsibility. Typically STABILA — because precision is the crucial factor.