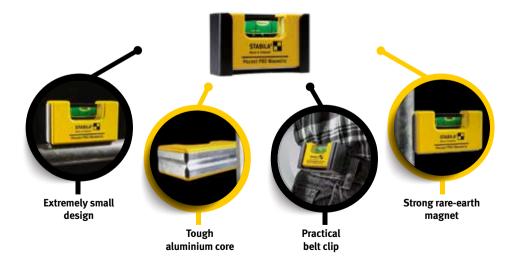

#### Professional quality in a mini format

You can carry this professional mini-format spirit level wherever you go. Its tough aluminium-core housing and the two milled measuring surfaces, featuring a V-groove and extra-strong rare-earth magnets, form a 90° angle. This makes it easy to align and adjust components on metal surfaces

and especially on surfaces with a rounded shape.
 The STABILA precision vial ensures a high level of measuring accuracy. This spirit level is ideal for measuring tasks in narrow spaces that are hard to reach.