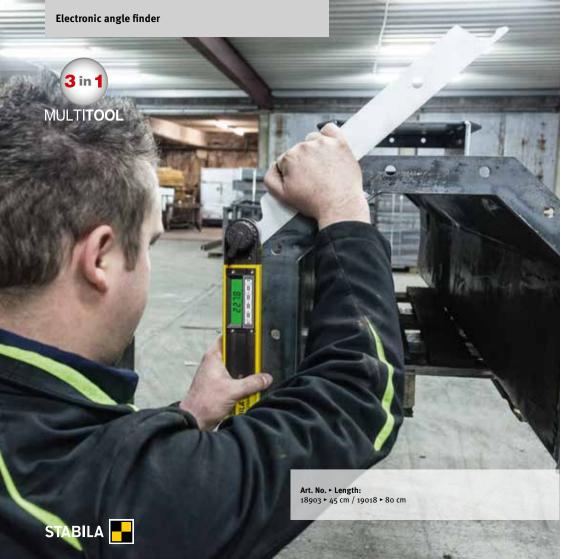

#### 3 in 1 – more than just a digital angle finder

Extremely versatile – the TECH 700 DA digital angle finder. A high-quality product made in Germany that perfectly combines three tools: angle finder, spirit level and bevel gauge. Calculate exact angles with the latest electronic measuring technology. Level components accurately with the high-quality

vials. The locking mechanism allows you to use the tool as a bevel gauge and easily transfer the measured angles onto a part. Reap the benefits of this indispensable all-rounder, which performs the work of three different tools, on a daily basis.