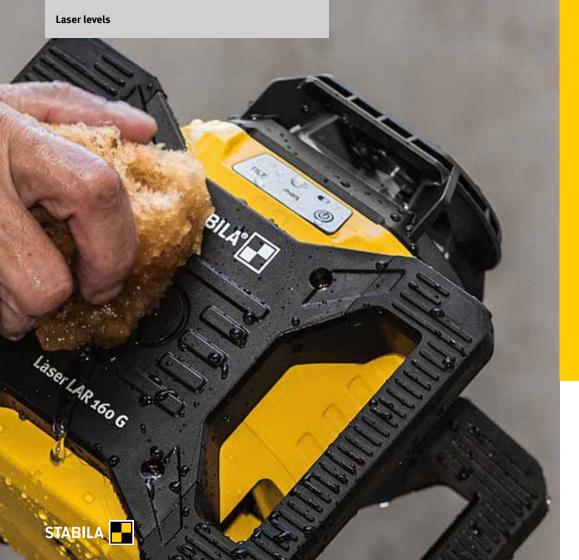

LAR 160 rotation laser

## Simply powerful – maximum precision over long distances

Are you tasked with horizontal and vertical levelling for major outdoor projects? Do you need to work precisely and avoid costly measurement errors and rework? Then the LAR 160 from STABILA is the right rotation laser for you. It's quick to set

up, easy to operate and even suitable for use over long distances when linked to a receiver. All in all, this is a high-quality product that can endure the elements and deliver precise results – exactly what you need.