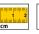

#### Flexible to use thanks to the universal hook

As an experienced professional who measures long distances you require a tape measure that is up to the challenge every day. The LBM 2000

STEEL combines several advantages: shatter-proof casing, sturdy steel blade to provide optimum protection of the scale and universal

Also available:

LBM 2000 STEEL (steel tape measure)

Art. No. ► Length:

Fibreglass > 19654 > 20 m / 19655 > 30 m Steel blade > 19658 > 20 m / 19661 > 30 m

Closed case tape

NEW

STABILA

hook offering a range of mounting options. Depending on the application you can select the foldout metal hook with STABILA SPIKES coating, the

integrated eyelet or large plastic ring with nail notch. Easy-to-use thanks to ergonomically shaped case.

STABILA 20 m

www.stabila.com

STABILA

universal hook

LBM 1000 STEEL open reel tape, metric scale

#### Flexible to use thanks to the universal hook

As an experienced professional who measures long distances you require a tape measure that is up to the challenge every day. The LBM 2000 STEEL combines several advantages: shatter-proof casing, sturdy steel blade to provide optimum protection of the scale and universal hook offering a range of

mounting options. Depending on the application you can select the fold-out metal hook with STABILA SPIKES coating, the integrated eyelet or

> large plastic ring with nail notch. Easy-to-use thanks to ergonomically shaped case.