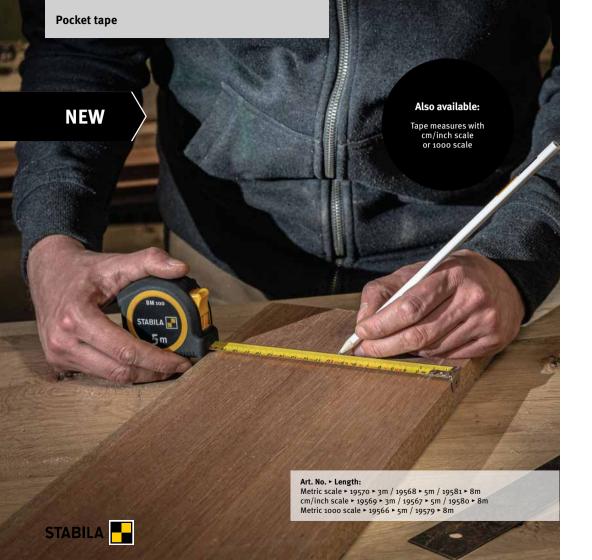

### **TAPE MEASURES AND RULES**

Proven, practical and simply indispensable. Tape measures and rules are used for quickly and easily determining dimensions on the construction site. Rapidly available to hand for any work that involves determining lengths, distances or spacings, these reliable measuring tools are a useful addition to any tradesperson's everyday equipment.

#### **Overview of pictograms**

Scale on both sides

Compact casing

COMPACT

Scale colour

Accuracy class

Stand out

metric

Changeable crank side

Wire bracket clip

Bend protection

Nylon blade

SPIKES hook

BM 300 pocket tape, metric scale

#### **Extremely robust for accurate measurements**

The STABILA BM 300 pocket tape is sure to impress: exceptional durability combined with optimum ease of use. This measuring blade is comfortable to hold and its shatter-proof casing and hard-wearing blade coating make it ideal for daily use. The STABILA SPIKES hook

holds the blade securely on parts and scales on both sides ensure superb readability. The rounded STABILA EASY-CLIP protects belts or trouser pockets. A cleverly designed tool and the perfect companion for every professional who needs to guarantee accurate measurements.