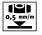

#### Classic profile, easy and comfortable to use

A large number of professionals place their trust in the type 70 - a reliable, light and extremely precise measuring tool. The wide range of models cover a measuring range of 30 cm to 200 cm. As is the case with all STABILA spirit levels, the vial and

measuring surface are perfectly aligned with each other during the production process and then permanently joined together to ensure maximum measuring precision over many years.

Type 80 T telescopic spirit level