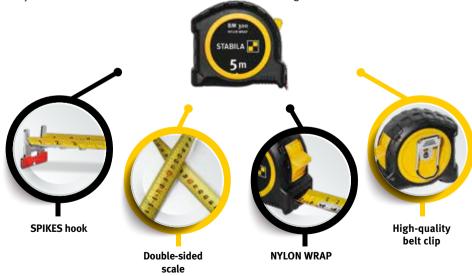

Changeable crank side

Wire bracket clip

Bend protection

Nylon blade

SPIKES hook

BM 300 pocket tape, metric scale

#### **Extremely robust for accurate measurements**

The STABILA BM 300 pocket tape is sure to impress: exceptional durability combined with optimum ease of use. This measuring blade is comfortable to hold and its shatter-proof casing and hard-wearing blade coating make it ideal for daily use. The STABILA SPIKES hook

holds the blade securely on parts and scales on both sides ensure superb readability. The rounded STABILA EASY-CLIP protects belts or trouser pockets. A cleverly designed tool and the perfect companion for every professional who needs to guarantee accurate measurements.