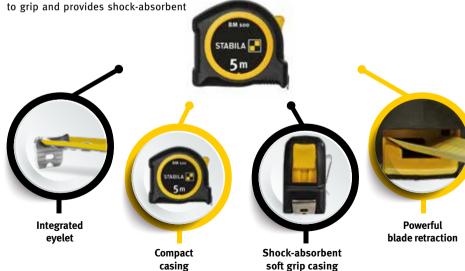

#### **Extremely robust for accurate measurements**

The STABILA BM 300 pocket tape is sure to impress: exceptional durability combined with optimum ease of use. This measuring blade is comfortable to hold and its shatter-proof casing and hard-wearing blade coating make it ideal for daily use. The STABILA SPIKES hook

holds the blade securely on parts and scales on both sides ensure superb readability. The rounded STABILA EASY-CLIP protects belts or trouser pockets. A cleverly designed tool and the perfect companion for every professional who needs to guarantee accurate measurements.

#### Compact. Lightweight. Reliable.

Do you need to measure lengths multiple times a day? If so, this handy and reliable tape measure is the perfect partner for your day-to-day work: Thanks to its compact, lightweight design, the BM 100 sits particularly well in the hand. The soft grip casing makes the tape measure easy

protection if it is dropped. The precise, easy-toread scale facilitates marking. The features of the tape measure, which is designed for construction sites, are rounded off with a strong brake and powerful blade retraction. Another robust tool from STABILA at an attractive price.