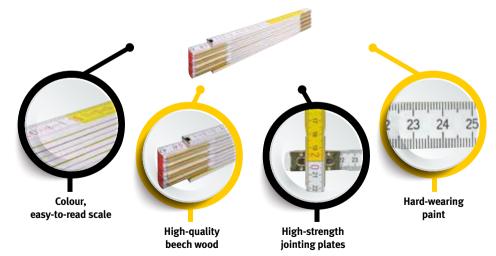

#### The classic choice with a white/yellow easy-to-read scale

The type 617 rule satisfies the highest demands of tradespeople for precision and practical use at work. Its highly weather-resistant protective paint staves off the effects of wind and weather. Joints featuring hardened steel springs ensure unwavering precision and enable the folding rule to open and close smoothly. The galvanised jointing

plates provide exceptional corrosion protection and prevent rust spots from forming on sensitive contact surfaces. This classic measurement tool with concealed rivets and an easy-to-read scale has been an indispensable part of tradespeople's kit for decades now.

Wooden folding rule