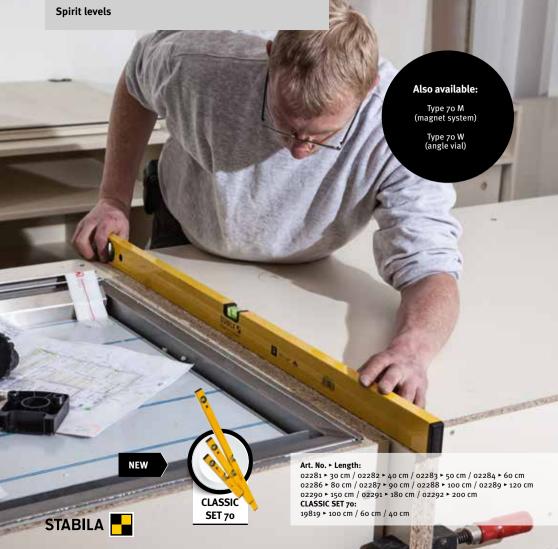

#### Classic profile, easy and comfortable to use

A large number of professionals place their trust in the type 70 - a reliable, light and extremely precise measuring tool. The wide range of models cover a measuring range of 30 cm to 200 cm. As is the case with all STABILA spirit levels, the vial and

measuring surface are perfectly aligned with each other during the production process and then permanently joined together to ensure maximum measuring precision over many years.

Type 80 T telescopic spirit level