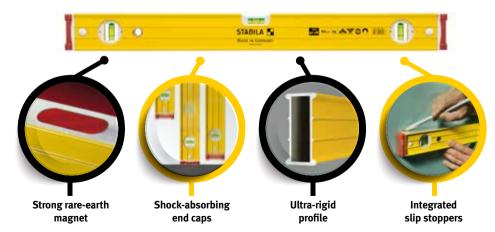

#### **Extra-strong adhesion for hands-free work**

If you're looking for a spirit level with exceptionally strong rare-earth magnets, this model is just the ticket. This professional tool leaves your hands free when aligning and adjusting components, while the magnets ensure optimum adhesion. The two vertical vials enable readings in any position. The sturdy, reinforced aluminium rectangular

## Convenient alignment of components thanks to a strong magnet system

If you're looking for an accurate and reliable spirit level with exceptionally strong rare-earth magnets, this model is just the ticket. The type 80 ASM zreinforced aluminium rectangular profile, together with STABILA installation technology, ensures accuracy and a long service life. The vials

## Ideal for metal as well as for checking slopes and any angles

When aligning and adjusting components, you need both hands free, making a level with rareearth magnets a must for many professionals. With its milled measuring surface and V-groove, this model holds firmly on metal surfaces — and especially on surfaces with a rounded shape. The

#### Professional quality in a mini format

You can carry this professional mini-format spirit level wherever you go. Its tough aluminium-core housing and the two milled measuring surfaces, featuring a V-groove and extra-strong rare-earth magnets, form a 90° angle. This makes it easy to align and adjust components on metal surfaces