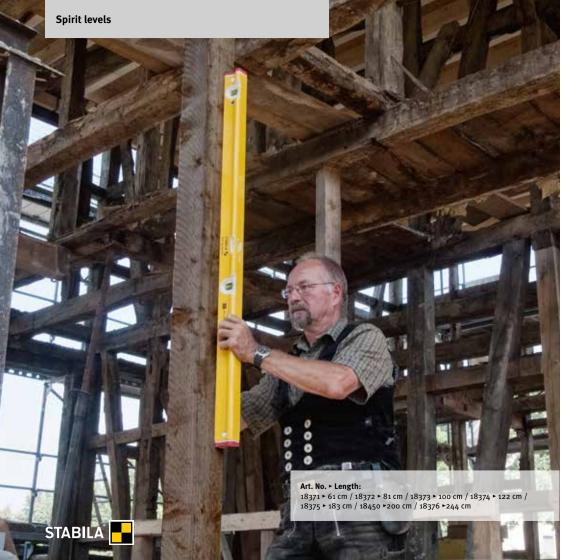

#### Classic profile, easy and comfortable to use

A large number of professionals place their trust in the type 70 - a reliable, light and extremely precise measuring tool. The wide range of models cover a measuring range of 30 cm to 200 cm. As is the case with all STABILA spirit levels, the vial and

measuring surface are perfectly aligned with each other during the production process and then permanently joined together to ensure maximum measuring precision over many years.

Type 80 T telescopic spirit level