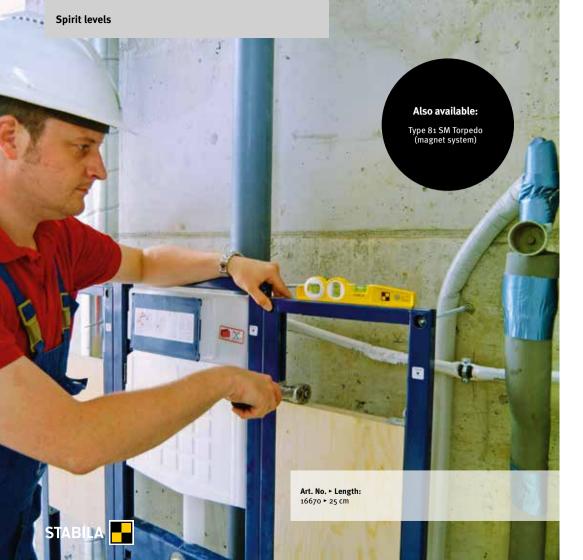

Type 81 SV REM W360 Torpedo spirit level

## Ideal for metal as well as for checking slopes and any angles

When aligning and adjusting components, you need both hands free, making a level with rareearth magnets a must for many professionals. With its milled measuring surface and V-groove, this model holds firmly on metal surfaces — and especially on surfaces with a rounded shape. The

spirit level features horizontal vials for gradients of 1% and 2%, a vertical vial and an angle vial that can be rotated through 360°. Practical, precise, convenient to handle and robustly built – typically STABILA.