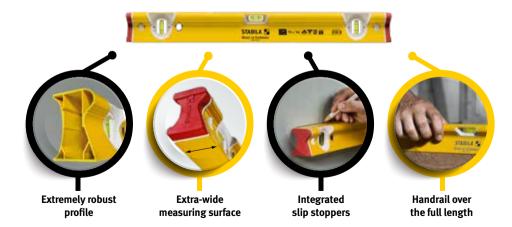

#### Developed for the most demanding construction site use

The unparalleled type R 300 spirit level was developed specifically for the most demanding construction site applications and fulfils all the requirements of professional users. It is not only handy and user-friendly, but also extremely tough, lightweight and highly robust thanks

to the torsion-resistant five-chamber R profile. The extra-wide measuring surface provides a high level of protection from tipping over during the measuring process. STABILA: we transform practical experience into innovative products.

#### For work with high demands

On construction sites, spirit levels are put under a great deal of strain and can easily fall. That's why it's all the more important that your spirit level remains just as precise as on the day you bought it. The two vertical vials enable readings in any position. Not only that, but two finger-grip openings also ensure a secure hold when working. The sturdy,

reinforced aluminium rectangular profile, together with STABILA installation technology featuring permanently cast-in vials, provides you with the perfect partner for demanding construction site applications. Spirit levels from STABILA – precision that lasts a lifetime.