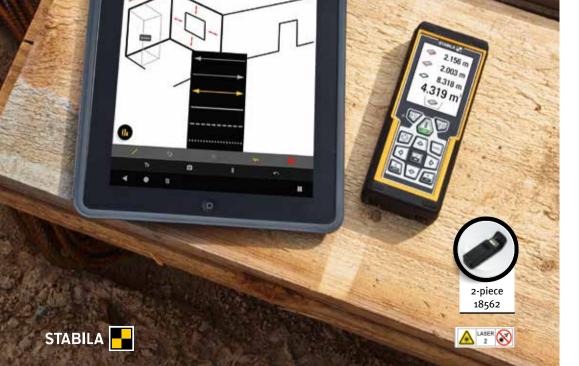

#### **Overview of pictograms**

Accuracy

Measuring range

IP 54 Protection class

Equipped with a built-in camera featuring a 4x zoom function, this device let you locate targets outdoors at a distance of up to 200 metres, even when the laser point is not visible. Thanks to the integrated Bluetooth® Smart 4.0 wireless technology, you can easily transfer the measured

data to your smartphone or tablet. Boasting 18 different functions, this all-rounder is a must-have for tradespeople and other professional users. It's the fast and efficient way to calculate material or labour costs – a worthwhile investment that makes light work of all your everyday measuring tasks.

10 V m 1 mg

STABILA Measures app

iOS® / Android®

Laser distance measurers