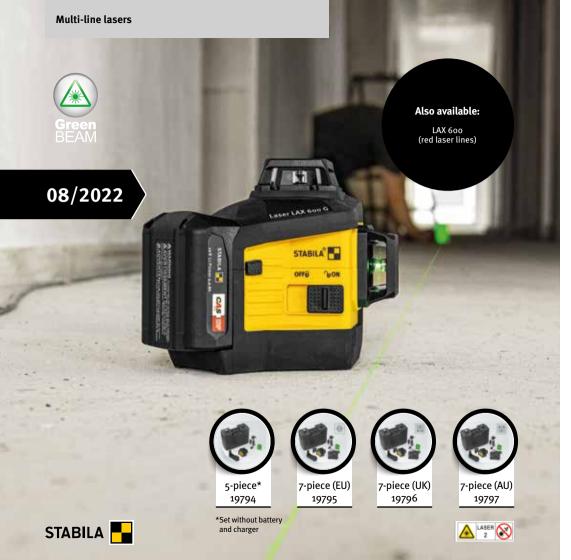

STABILA LAX 600 G multi-line laser

#### The professional laser for interior construction

Are you looking for a powerful line laser with modern battery technology for precise layout work in interior construction? The STABILA LAX 600 G combines all aspects of a laser for professionals. Work quickly and precisely: the innovative STABILA GREENBEAM technology stands for razor-sharp 3 x

360° lines, which you can use to transfer heights, create right angles or align axes. The stable aluminium and glass cages make the laser robust and protect the laser optics. The laser is also water-proof and dustproof in accordance with IP 65. For anyone who wants to work efficiently.