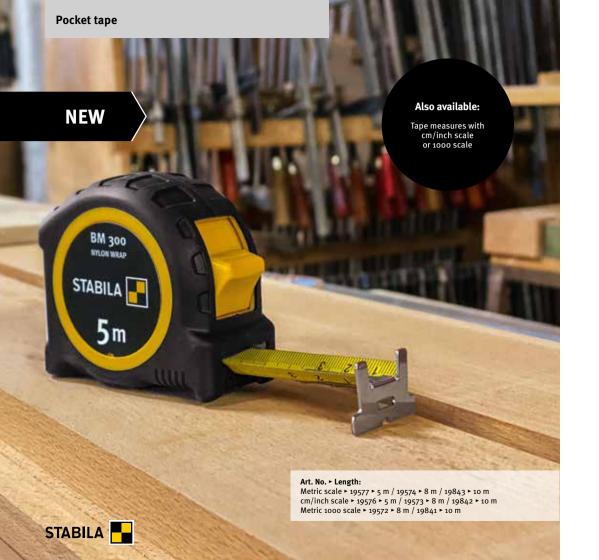

Changeable crank side

Wire bracket clip

Bend protection

Nylon blade

SPIKES hook

BM 300 pocket tape, metric scale

#### **Extremely robust for accurate measurements**

The STABILA BM 300 pocket tape is sure to impress: exceptional durability combined with optimum ease of use. This measuring blade is comfortable to hold and its shatter-proof casing and hard-wearing blade coating make it ideal for daily use. The STABILA SPIKES hook

holds the blade securely on parts and scales on both sides ensure superb readability. The rounded STABILA EASY-CLIP protects belts or trouser pockets. A cleverly designed tool and the perfect companion for every professional who needs to guarantee accurate measurements.