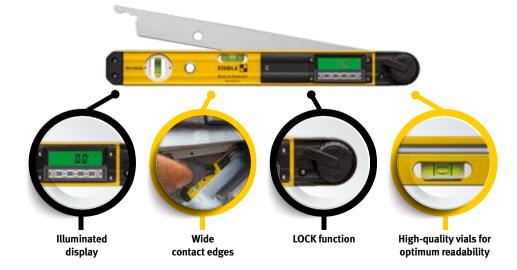

## The gold standard – electronics for the most difficult construction site conditions

This rugged and practical high-quality spirit level is an ideal choice for any trade. Its electronic measuring technology and precision vials will make your work quicker and simpler. The two illuminated digital displays can be read from above and from

the side. This model is protected against water and dust in accordance with IP 65, so it is completely washable. STABILA has equipped this electronic spirit level with everything a professional needs, making this a tool you can't do without.