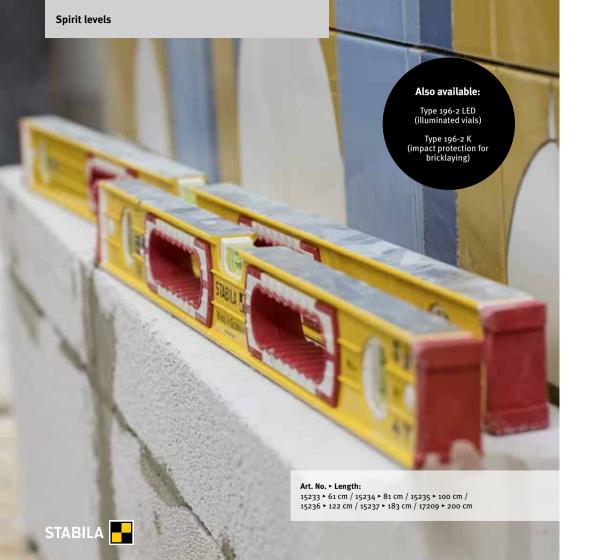

### **SPIRIT LEVELS**

The best quality will prove its worth. Sooner or later. Measurement accuracy proven millions of times over thanks to permanently cast-in vials (locked vials), where the profile and vial are permanently aligned with one another. Precise measurement at all times - that is what we guarantee with every aluminium spirit level from STABILA. At STABILA, every tradesperson will find the right spirit level, perfectly matched to their requirements and application needs – light or tough, short or long, up to and including special spirit levels which are intended specifically for one particular trade.

## TOP-QUALITY SPIRIT LEVELS

## WHAT MAKES A STABILA SPIRIT LEVEL?

Locked vials: A special epoxy resin ensures that the profile and vials are fixed together – precisely aligned once for lasting accuracy.

**Quality vials** 

Highly transparent, hard-wearing acrylic glass with precisionground inner contours and flush-fitting reference rings.

#### Readability

Optimum readability thanks to a fluorescent vial fluid. The vial bubble is not deflected by static charges. Accurate readings from -20 °C to +50 °C.