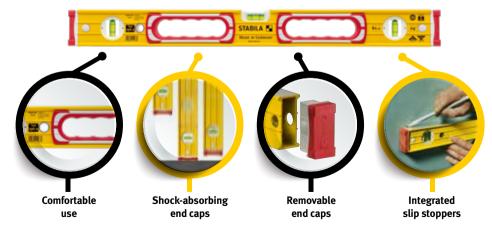

#### **Overview of pictograms**

Measurement accuracy in normal position

Measurement accuracy in reverse position

Illuminated vial

Rotatable angle vial

SLOPE 2% 1% Vial for slope measurement

Shock-absorbing end caps

## WHAT MAKES A STABILA SPIRIT LEVEL?

Locked vials: A special epoxy resin ensures that the profile and vials are fixed together – precisely aligned once for lasting accuracy.

**Quality vials** 

Highly transparent, hard-wearing acrylic glass with precisionground inner contours and flush-fitting reference rings.

#### Readability

Optimum readability thanks to a fluorescent vial fluid. The vial bubble is not deflected by static charges. Accurate readings from -20 °C to +50 °C.