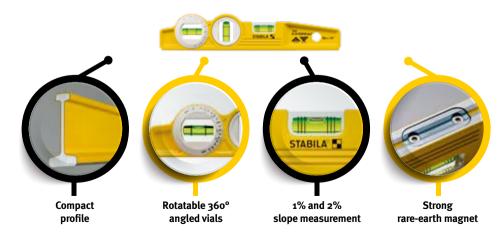

## Ideal for metal as well as for checking slopes and any angles

When aligning and adjusting components, you need both hands free, making a level with rareearth magnets a must for many professionals. With its milled measuring surface and V-groove, this model holds firmly on metal surfaces — and especially on surfaces with a rounded shape. The

spirit level features horizontal vials for gradients of 1% and 2%, a vertical vial and an angle vial that can be rotated through 360°. Practical, precise, convenient to handle and robustly built – typically STABILA.

#### Professional quality in a mini format

You can carry this professional mini-format spirit level wherever you go. Its tough aluminium-core housing and the two milled measuring surfaces, featuring a V-groove and extra-strong rare-earth magnets, form a 90° angle. This makes it easy to align and adjust components on metal surfaces

and especially on surfaces with a rounded shape.
 The STABILA precision vial ensures a high level of measuring accuracy. This spirit level is ideal for measuring tasks in narrow spaces that are hard to reach.