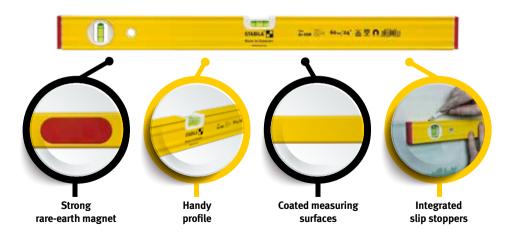

#### **Extra-strong adhesion for hands-free work**

If you're looking for a spirit level with exceptionally strong rare-earth magnets, this model is just the ticket. This professional tool leaves your hands free when aligning and adjusting components, while the magnets ensure optimum adhesion. The two vertical vials enable readings in any position. The sturdy, reinforced aluminium rectangular

profile, together with STABILA installation technology featuring permanently cast-in vials, provides you with the perfect partner for demanding construction site applications. Spirit levels from STABILA – precise measurement, even after many years.