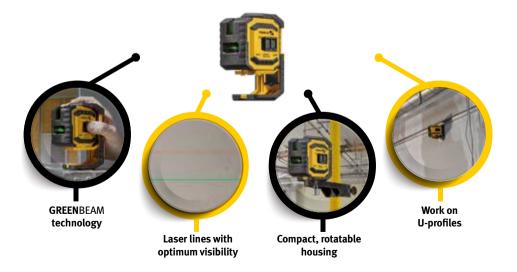

#### The professional laser for interior construction

Are you looking for a powerful line laser with modern battery technology for precise layout work in interior construction? The STABILA LAX 600 G combines all aspects of a laser for professionals. Work quickly and precisely: the innovative STABILA GREENBEAM technology stands for razor-sharp 3 x

360° lines, which you can use to transfer heights, create right angles or align axes. The stable aluminium and glass cages make the laser robust and protect the laser optics. The laser is also water-proof and dustproof in accordance with IP 65. For anyone who wants to work efficiently.

## Green laser lines for optimum visibility in bright indoor lighting conditions

The LAX 300 G is the ideal partner for interior construction professionals who need accurate laser lines with optimum visibility. The innovative STABILA GREENBEAM technology provides razorsharp, extremely bright, long laser lines to make

your work even more efficient and productive. You can perform plumb-line and levelling work on the floor, wall and ceiling at the same time — making the laser a true all-rounder with numerous areas of application.