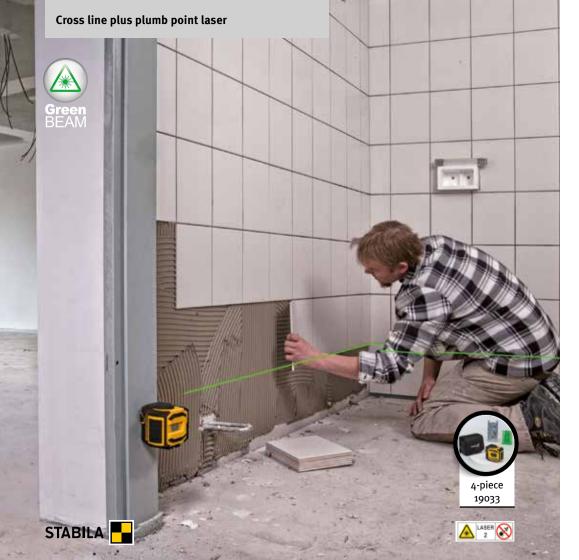

STABILA LAX 300 G cross line plus plumb point laser

## Green laser lines for optimum visibility in bright indoor lighting conditions

The LAX 300 G is the ideal partner for interior construction professionals who need accurate laser lines with optimum visibility. The innovative STABILA GREENBEAM technology provides razorsharp, extremely bright, long laser lines to make

your work even more efficient and productive. You can perform plumb-line and levelling work on the floor, wall and ceiling at the same time — making the laser a true all-rounder with numerous areas of application.