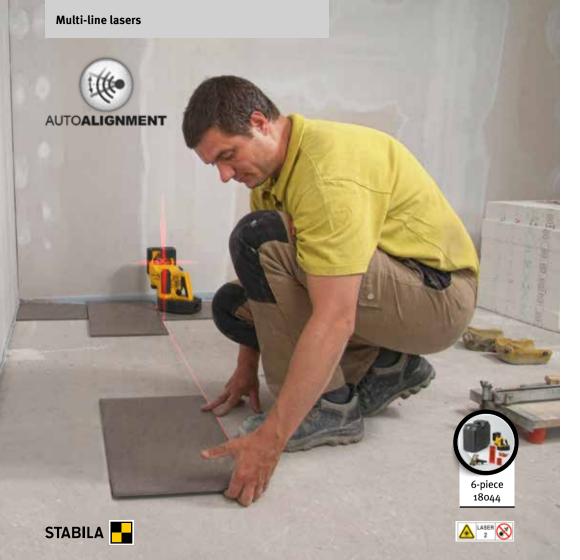

#### Layout work – faster and more accurate than ever before

Creating right angles is a demanding task — and any measurement errors that happen during the process can be both time-consuming and costly. The LA 180 L self-levelling multi-line laser allows you to create right angles and align axes quickly and accurately. Using the STABILA

AUTOALIGNMENT technology, the REC 410 Line RF receiver automatically and wirelessly controls the fine alignment of the LA 180 L laser – at just the touch of button. This laser is STABILA's solution to construction site challenges.