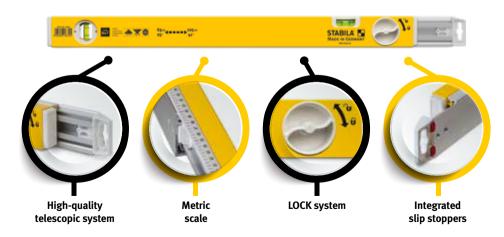

#### Always have the right length of level to do the job

Wouldn't it be ideal if you could use only one spirit level for all types of work? Before now, most tools have been either too long or too short for the task at hand, requiring spirit levels of different lengths to deal with components of different sizes. Now, STABILA has developed an extendable spirit level that can be flexibly adjusted to the required length. That's our take on user-friendliness.

## The extra-long spirit level for accurate measurements across irregularities and laths

Extremely long and sturdy extendable spirit level with telescopic system. The eccentric clamps ensure a high level of measuring accuracy in any position. Two small plates on the upper measuring surface compensate for any irregularities on the surface being levelled and enable precise

measurements. Thanks to the two slip-on spacers, the model is particularly suitable for measuring wood constructions or very uneven surfaces such as bowed timber. Another example of innovative design from STABILA.