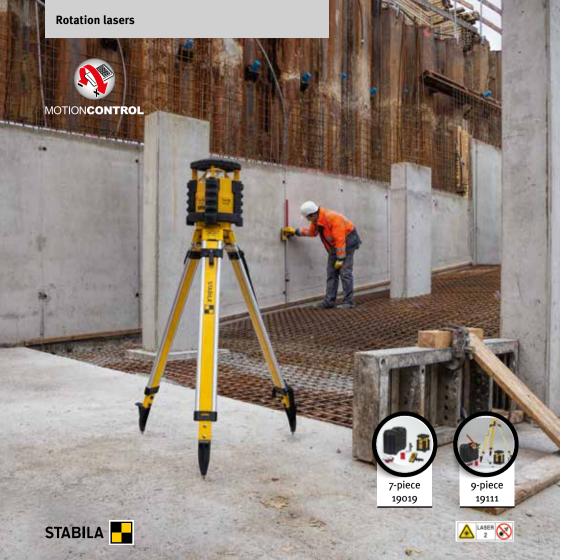

## Tough 2-axis inclination laser for best performance on construction sites

A world first! The revolutionary MOTION CONTROL makes every measuring task easier, quicker and more effective. You can control the LAR 350 in no time at all with the remote control. The built-in sensor detects your hand movements and transmits them to the rotation laser. Discover a multitude of ground-breaking technologies and

functions. Thanks to the integrated protection systems, nothing gets in the way of this laser — not even falls, rain or dust. A strong measurement package for professionals with responsibility. Typically STABILA — because precision is the crucial factor.