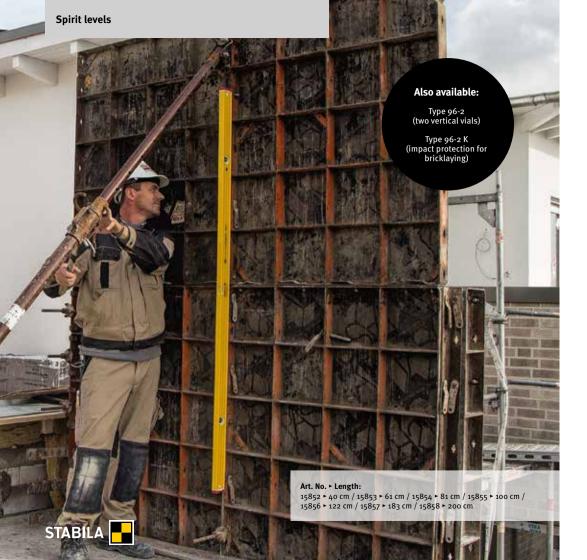

#### For work with high demands

On construction sites, spirit levels are put under a great deal of strain and can easily fall. That's why it's all the more important that your spirit level remains just as precise as on the day you bought it. The two vertical vials enable readings in any position. Not only that, but two finger-grip openings also ensure a secure hold when working. The sturdy,

reinforced aluminium rectangular profile, together with STABILA installation technology featuring permanently cast-in vials, provides you with the perfect partner for demanding construction site applications. Spirit levels from STABILA – precision that lasts a lifetime.