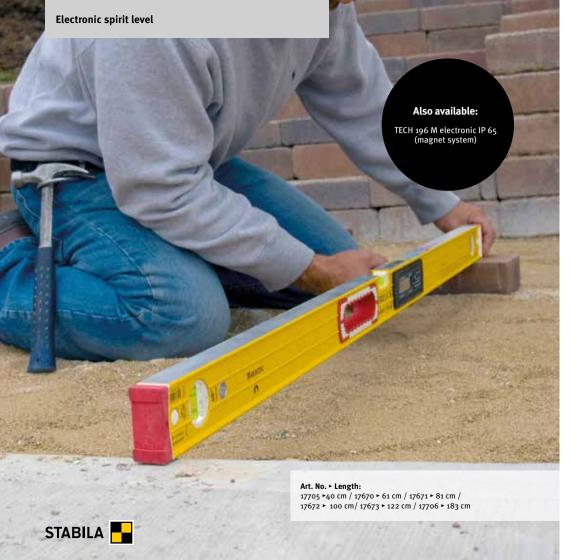

## The gold standard – electronics for the most difficult construction site conditions

This rugged and practical high-quality spirit level is an ideal choice for any trade. Its electronic measuring technology and precision vials will make your work quicker and simpler. The two illuminated digital displays can be read from above and from

the side. This model is protected against water and dust in accordance with IP 65, so it is completely washable. STABILA has equipped this electronic spirit level with everything a professional needs, making this a tool you can't do without.