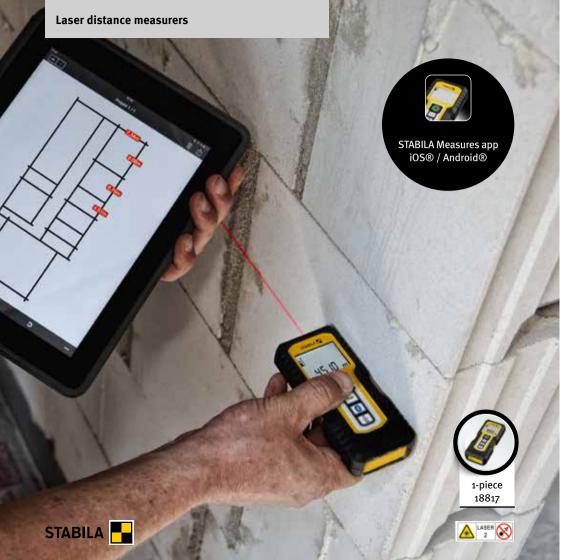

### LASER DISTANCE MEASURERS

Simple measurements - simply indispensable. From measuring out to taking dimensions, right up to checking what's been built, measuring applications that involve laser distance measurers can be found everywhere on the construction site. The advantages are obvious: extremely high measuring accuracy including over long distances, time and cost savings, and lots of additional measuring information without any additional work.

10 V m 1 mg

STABILA Measures app

iOS® / Android®

Laser distance measurers