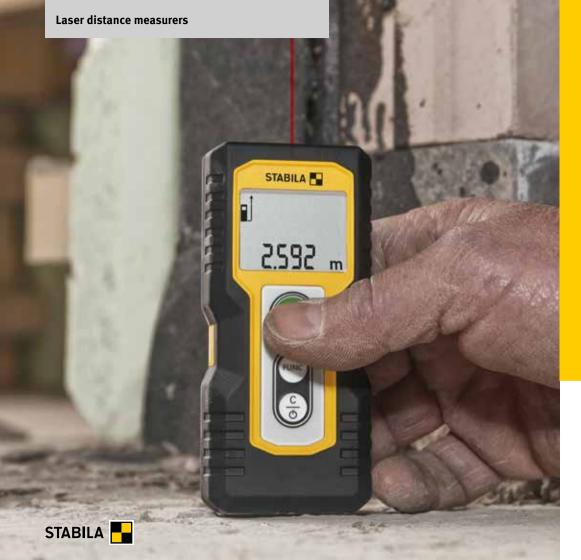

### LASER DISTANCE MEASURERS

Simple measurements - simply indispensable. From measuring out to taking dimensions, right up to checking what's been built, measuring applications that involve laser distance measurers can be found everywhere on the construction site. The advantages are obvious: extremely high measuring accuracy including over long distances, time and cost savings, and lots of additional measuring information without any additional work.

#### Simple measurements - clever documentation

This user-friendly laser features four basic measuring functions and is designed for measurements over distances of up to 50 m. It's the ideal tool for anyone who works indoors and frequently needs to document measurements.

#### Measuring made easy

The compact, easy-to-use LD 220 features four basic measuring functions and is designed for measurements over distances of up to 30 m. It's a

straightforward tool that helps professional users take routine measurements, provides precise measuring results, and saves time and money.