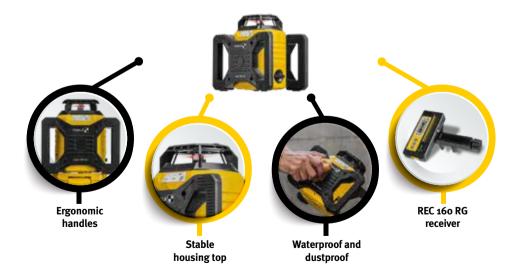

## Tough 2-axis inclination laser for best performance on construction sites

A world first! The revolutionary MOTION CONTROL makes every measuring task easier, quicker and more effective. You can control the LAR 350 in no time at all with the remote control. The built-in sensor detects your hand movements and transmits them to the rotation laser. Discover a multitude of ground-breaking technologies and

functions. Thanks to the integrated protection systems, nothing gets in the way of this laser — not even falls, rain or dust. A strong measurement package for professionals with responsibility. Typically STABILA — because precision is the crucial factor.

LAR 160 rotation laser

## Simply powerful – maximum precision over long distances

Are you tasked with horizontal and vertical levelling for major outdoor projects? Do you need to work precisely and avoid costly measurement errors and rework? Then the LAR 160 from STABILA is the right rotation laser for you. It's quick to set

up, easy to operate and even suitable for use over long distances when linked to a receiver. All in all, this is a high-quality product that can endure the elements and deliver precise results – exactly what you need.