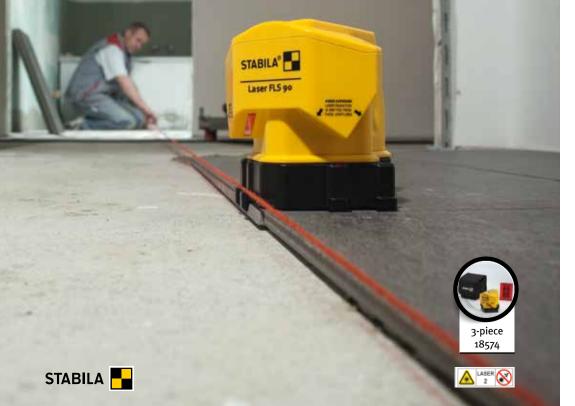

#### Exact 90° angle on the floor, visible up to 15 m

This handy laser lets you work quickly and cleanly, whether you are laying floor tiles, parquet, laminate, carpeting or PVC. The STABILA floor line optics focus and direct two straight laser lines in a perfect 90° angle along the floor surface, where they are visible for up to 15 m. The innovative laser

fits perfectly into the corner of the room and the lines run directly along the wall. Any irregularities in the squareness of the room are then immediately visible. A true STABILA solution — practical with precise results.

Floor line laser