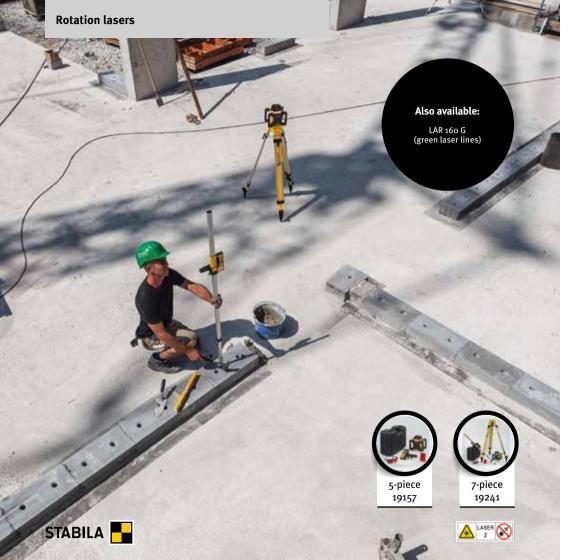

### LASER LEVELS

Saves time, saves errors, saves costs. Laser levels are essential tools of any trade in construction due to their high level of accuracy and functionality. Combined with a receiver, rotation lasers are particularly suitable for accurate levelling over long distances. Point and line lasers, on the other hand, are frequently used at close range for direct work on visible laser lines and points.

LAR 160 rotation laser

## Simply powerful – maximum precision over long distances

Are you tasked with horizontal and vertical levelling for major outdoor projects? Do you need to work precisely and avoid costly measurement errors and rework? Then the LAR 160 from STABILA is the right rotation laser for you. It's quick to set

up, easy to operate and even suitable for use over long distances when linked to a receiver. All in all, this is a high-quality product that can endure the elements and deliver precise results – exactly what you need.