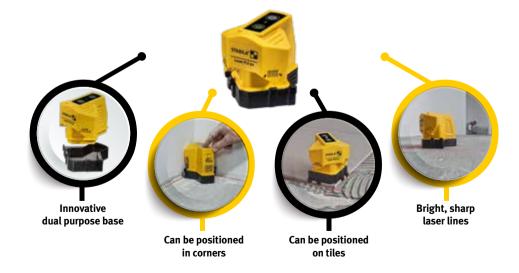

#### Exact 90° angle on the floor, visible up to 15 m

This handy laser lets you work quickly and cleanly, whether you are laying floor tiles, parquet, laminate, carpeting or PVC. The STABILA floor line optics focus and direct two straight laser lines in a perfect 90° angle along the floor surface, where they are visible for up to 15 m. The innovative laser

fits perfectly into the corner of the room and the lines run directly along the wall. Any irregularities in the squareness of the room are then immediately visible. A true STABILA solution — practical with precise results.

Floor line laser