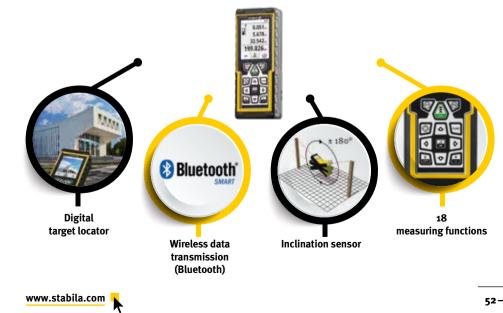

#### **Overview of pictograms**

Accuracy

Measuring range

IP 54 Protection class

Equipped with a built-in camera featuring a 4x zoom function, this device let you locate targets outdoors at a distance of up to 200 metres, even when the laser point is not visible. Thanks to the integrated Bluetooth® Smart 4.0 wireless technology, you can easily transfer the measured

data to your smartphone or tablet. Boasting 18 different functions, this all-rounder is a must-have for tradespeople and other professional users. It's the fast and efficient way to calculate material or labour costs – a worthwhile investment that makes light work of all your everyday measuring tasks.