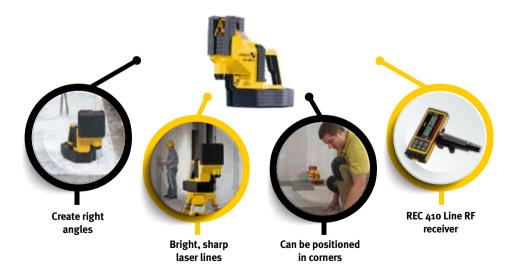

#### Layout work – faster and more accurate than ever before

Creating right angles is a demanding task — and any measurement errors that happen during the process can be both time-consuming and costly. The LA 180 L self-levelling multi-line laser allows you to create right angles and align axes quickly and accurately. Using the STABILA

AUTOALIGNMENT technology, the REC 410 Line RF receiver automatically and wirelessly controls the fine alignment of the LA 180 L laser – at just the touch of button. This laser is STABILA's solution to construction site challenges.