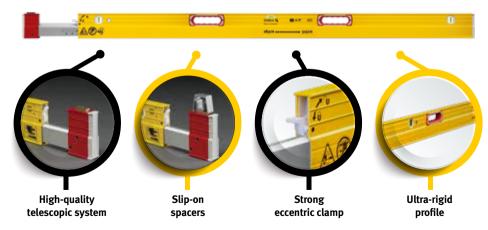

#### Always have the right length of level to do the job

Wouldn't it be ideal if you could use only one spirit level for all types of work? Before now, most tools have been either too long or too short for the task at hand, requiring spirit levels of different lengths to deal with components of different sizes. Now, STABILA has developed an extendable spirit level that can be flexibly adjusted to the required length. That's our take on user-friendliness.

## The extra-long spirit level for accurate measurements across irregularities and laths

Extremely long and sturdy extendable spirit level with telescopic system. The eccentric clamps ensure a high level of measuring accuracy in any position. Two small plates on the upper measuring surface compensate for any irregularities on the surface being levelled and enable precise

measurements. Thanks to the two slip-on spacers, the model is particularly suitable for measuring wood constructions or very uneven surfaces such as bowed timber. Another example of innovative design from STABILA.