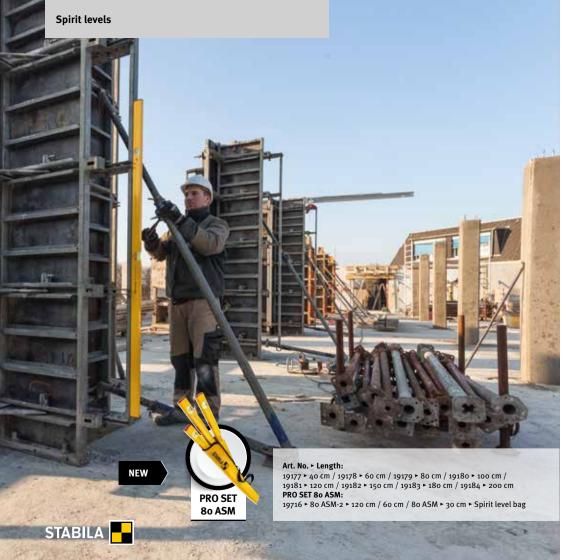

## Convenient alignment of components thanks to a strong magnet system

If you're looking for an accurate and reliable spirit level with exceptionally strong rare-earth magnets, this model is just the ticket. The type 80 ASM zreinforced aluminium rectangular profile, together with STABILA installation technology, ensures accuracy and a long service life. The vials

and the measuring surfaces align perfectly with one another during the production process and are permanently connected, guaranteeing the very best in measuring accuracy over many years. Produced for precision, ideal for applications on the construction site – typically STABILA.