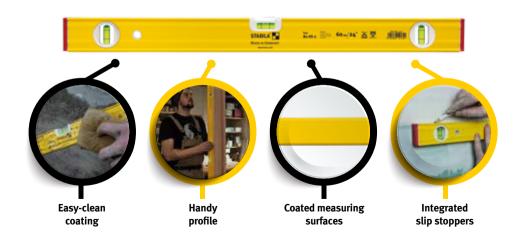

#### **Extremely robust for accurate measurements**

The STABILA BM 300 pocket tape is sure to impress: exceptional durability combined with optimum ease of use. This measuring blade is comfortable to hold and its shatter-proof casing and hard-wearing blade coating make it ideal for daily use. The STABILA SPIKES hook

holds the blade securely on parts and scales on both sides ensure superb readability. The rounded STABILA EASY-CLIP protects belts or trouser pockets. A cleverly designed tool and the perfect companion for every professional who needs to guarantee accurate measurements.