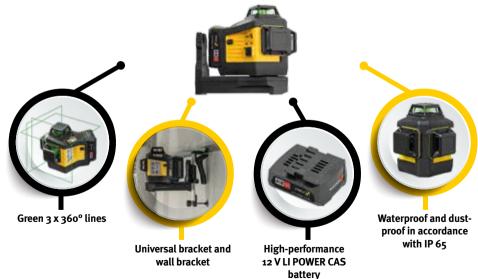

#### The professional laser for interior construction

Are you looking for a powerful line laser with modern battery technology for precise layout work in interior construction? The STABILA LAX 600 G combines all aspects of a laser for professionals. Work quickly and precisely: the innovative STABILA GREENBEAM technology stands for razor-sharp 3 x

360° lines, which you can use to transfer heights, create right angles or align axes. The stable aluminium and glass cages make the laser robust and protect the laser optics. The laser is also water-proof and dustproof in accordance with IP 65. For anyone who wants to work efficiently.